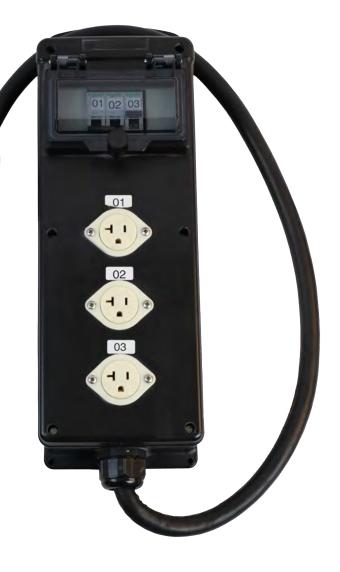

Rugged, weather resistant molded rubber enclosure for Indoor/Outdoor use (NEMA 3R)

All output connectors are circuit breaker protected for added safety

Easily mounted on wall, floor or in a utility rack

## **SPECIFICATIONS (FWE PN: 641203FCP)**

| Rating                 | 20A, 120/208 VAC, 3P+N+G              |
|------------------------|---------------------------------------|
| Environmental Rating   | DRY INDOOR/DRY OUTDOOR                |
| Input                  | (1) 30A L21-30P Plug, 3P+N+G with 3ft |
|                        | of 8/5 SOOW cable                     |
| Output                 | (3) 20A 5-20 Single receptacle        |
| Overcurrent Protection | (3) 20A 1-Pole, MCB                   |
| Dimensions             | L 25" W 6" H 5"                       |
| Weight                 | 11 lbs                                |