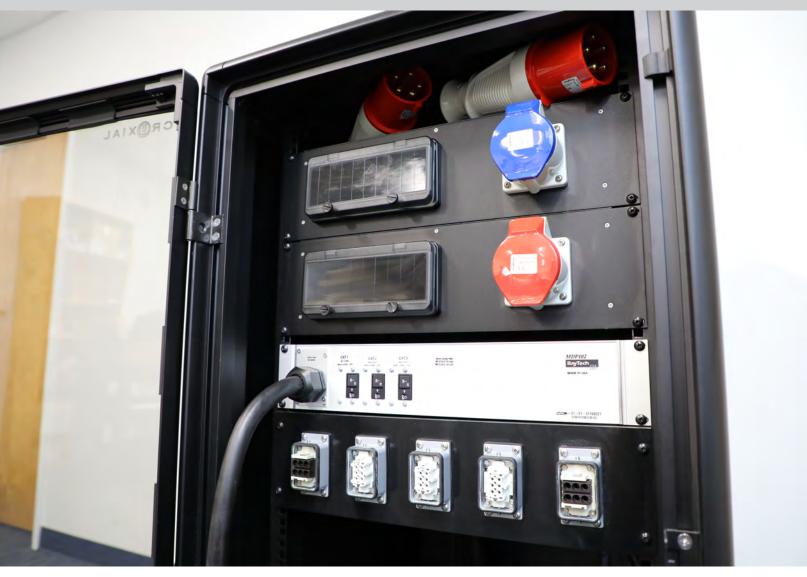

## **Electrical Power for Data Centers**

**Walther Electric** designs and manufactures Power Distribution Units (PDU), Power Whips, Y Splitters, Cable Assemblies and IEC 60309 Power Cords. Our line of heavy-duty power devices are built tough to deliver safe, reliable power with "Plug & Power" capability.

**Walther Electric** manufactures standard "off-the-shelf" power distribution units (PDU) and custom builds to your specifications and power needs. Our comprehensive portfolio of power distribution solutions is managed and supported by our full-scale engineering, customer service and support teams.

Rugged, weather resistant molded rubber enclosure for Indoor/Outdoor use (NEMA 3R)

All output connectors are circuit breaker protected for added safety

Easily mounted on wall, floor or in a utility rack

## **SPECIFICATIONS (FWE PN: 64129AIU)**

| Rating                 | 60A, 400VAC, 3P+N+G                   |
|------------------------|---------------------------------------|
| Environmental Rating   | NEMA 3R/IP44 (Splashproof)            |
| Input                  | (1) 60A IEC, IP44, 3P+N+G with 6FT of |
|                        | 6/5 SOOW Cable                        |
| Output                 | (3) 30A IEC IP44, 3P+N+G              |
|                        | (1) 16A IEC IP44, 3P+G                |
| Overcurrent Protection | (3) 30A 3-Pole, MCB                   |
|                        | (1) 6A 3-Pole, MCB                    |
| Approximate Dimensions | L 48" W 6" H 5"                       |
| Approximate Weight     | 22 lbs                                |