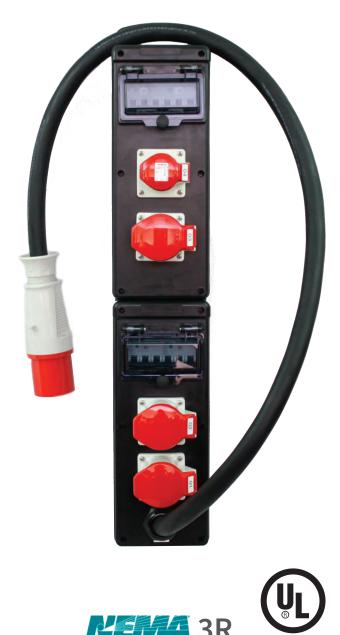

Rugged, weather resistant molded rubber enclosure for Indoor/Outdoor use (NEMA 3R)

All output connectors are circuit breaker protected for added safety

Easily mounted on wall, floor or in a utility rack

## **SPECIFICATIONS (FWE PN: 64129AIU)**

| Rating                 | 60A, 400VAC, 3P+N+G                   |
|------------------------|---------------------------------------|
| Environmental Rating   | NEMA 3R/IP44 (Splashproof)            |
| Input                  | (1) 60A IEC, IP44, 3P+N+G with 6FT of |
|                        | 6/5 SOOW Cable                        |
| Output                 | (3) 30A IEC IP44, 3P+N+G              |
|                        | (1) 16A IEC IP44, 3P+G                |
| Overcurrent Protection | (3) 30A 3-Pole, MCB                   |
|                        | (1) 6A 3-Pole, MCB                    |
| Approximate Dimensions | L 48" W 6" H 5"                       |
| Approximate Weight     | 22 lbs                                |