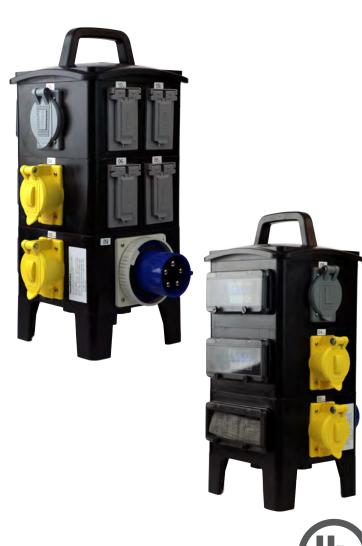

Rugged, weather resistant molded rubber enclosure for Indoor/Outdoor use (NEMA 3R)

All output connectors are circuit breaker protected for added safety

Compact, stack-able for easy storage & convenient portability

#### **SPECIFICATIONS**

| Rating                        | 100A, 120/208VAC 3P+N+G |
|-------------------------------|-------------------------|
| Environmental Rating          | NEMA 3R                 |
| Input                         | (1) IECIP67, 3P+N+G     |
| Output                        | (4) 50A CS Type rec.    |
|                               | (2) 30A L5-30R          |
|                               | (4) 20A Duplex, GFCI    |
| <b>Overcurrent Protection</b> | (4) 50A 2-Pole, MCB     |
|                               | (2) 30A 1-Pole, MCB     |
|                               | (4) 20A 1-Pole, MCB     |
| Dimensions                    | L 11.5" W 12.5" H 25"   |
| Weight                        | 45 lbs                  |