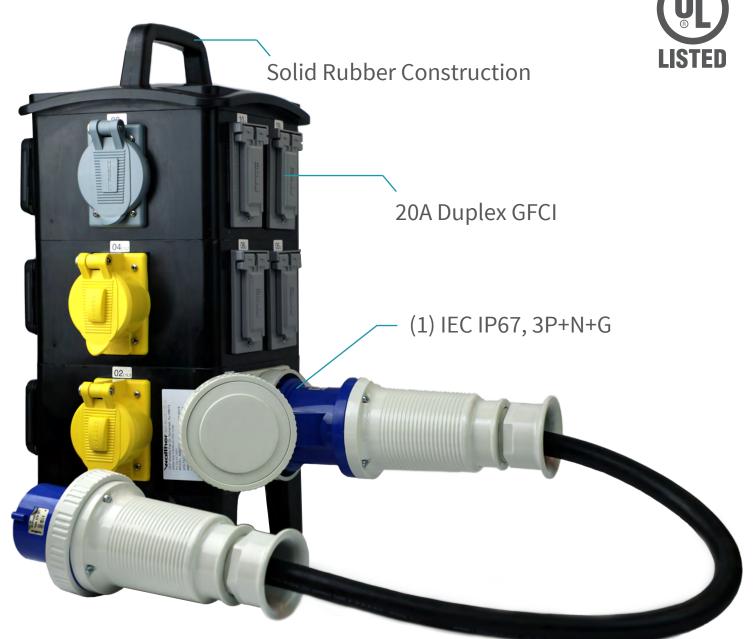

Rugged, weather resistant molded rubber enclosure for Indoor/Outdoor use (NEMA 3R)

All output connectors are circuit breaker protected for added safety

Compact, stack-able for easy storage & convenient portability

#### **SPECIFICATIONS**

| Rating                        | 100A, 120/208VAC 3P+N+G |
|-------------------------------|-------------------------|
| Environmental Rating          | NEMA 3R                 |
| Input                         | (1) IECIP67, 3P+N+G     |
| Output                        | (4) 50A CS Type rec.    |
|                               | (2) 30A L5-30R          |
|                               | (4) 20A Duplex, GFCI    |
| <b>Overcurrent Protection</b> | (4) 50A 2-Pole, MCB     |
|                               | (2) 30A 1-Pole, MCB     |
|                               | (4) 20A 1-Pole, MCB     |
| Dimensions                    | L 11.5" W 12.5" H 25"   |
| Weight                        | 45 lbs                  |