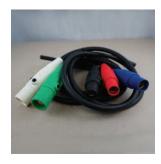

Industries: Food & Beverage Industry, Manufacturing plants, Ship Building ports, Entertainment & Sporting events.

**NEMA** - Twist Lock power cords are very popular in multiple industries. The NEMA style connector has a curved blade design that allows for a "twisting & locking" feature that will guard against accidental disconnect from a power source.

Industries: Manufacturing plants, Entertainment & Theater, Commercial use.

**CAMLOK** - A single pole connector that delivers power from a "power source" such as a generator to a load center or portable power distribution unit. This type of interconnect is generally used when your requirement calls for more than 100 amps up to 400amps. CAMLOKS are ideal in applications where "daisy chain" or series of portable power units are connected to the main power source.