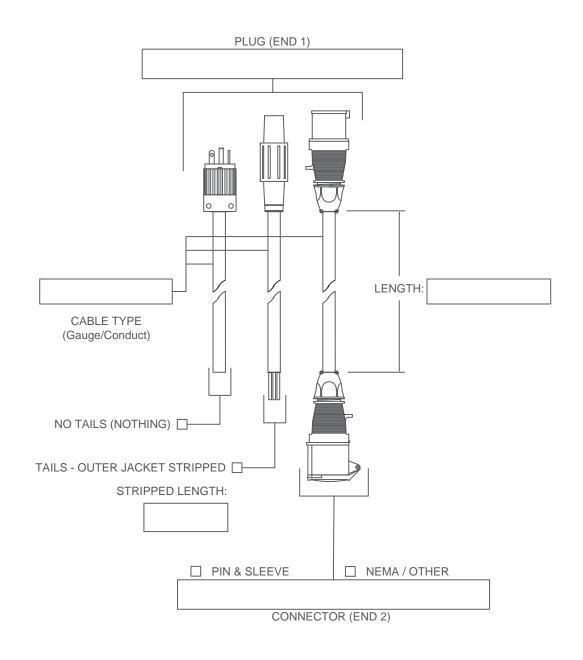

Cable Quote Request Form - FAX TO: +1 (732) 537-9209 -or- EMAIL: custserv@waltherelectric.com

|            | QUOTE REQUESTED BY |                 |                      | ,      | DATE:       |                 |                               |        |
|------------|--------------------|-----------------|----------------------|--------|-------------|-----------------|-------------------------------|--------|
|            |                    |                 |                      |        |             |                 |                               |        |
|            |                    |                 |                      |        |             |                 |                               |        |
|            |                    |                 |                      |        |             |                 |                               |        |
| ADDRESS    |                    |                 |                      |        |             |                 |                               |        |
| PHONE      |                    |                 |                      |        |             |                 |                               |        |
| EMAIL      |                    |                 |                      |        |             |                 |                               |        |
| DEVICE TYP | F                  |                 |                      |        |             |                 |                               |        |
| J2VIG2 111 | -                  | PLUG<br>(End 1) | CONNECTOR<br>(End 2) | AMPS   | VOLTS       | POLES/<br>WIRES | CABLE SIZE<br>(Gauge/Conduct) | LENGTH |
| IEC        |                    |                 |                      |        |             |                 |                               |        |
| NEMA       |                    |                 |                      |        |             |                 |                               |        |
| CAMLOK     |                    |                 |                      |        |             |                 |                               |        |
| OTHER      |                    |                 |                      |        |             |                 |                               |        |
|            |                    |                 |                      |        |             |                 |                               |        |
| SKETCH     |                    |                 |                      |        |             |                 |                               |        |
|            |                    |                 |                      |        |             |                 |                               |        |
|            |                    |                 |                      |        |             |                 |                               |        |
|            |                    |                 |                      |        |             |                 |                               |        |
|            |                    |                 |                      |        |             |                 |                               |        |
|            |                    |                 |                      |        |             |                 |                               |        |
|            |                    |                 |                      |        |             |                 |                               |        |
|            |                    |                 |                      |        |             |                 |                               |        |
|            |                    |                 |                      |        |             |                 |                               |        |
|            |                    |                 |                      |        |             |                 |                               |        |
| N          | mhar               | of Units        |                      | Pogues | ted Deliver | v Data          |                               |        |

Cable Quote Request Form - FAX TO: +1 (732) 537-9209 -or- EMAIL: custserv@waltherelectric.com