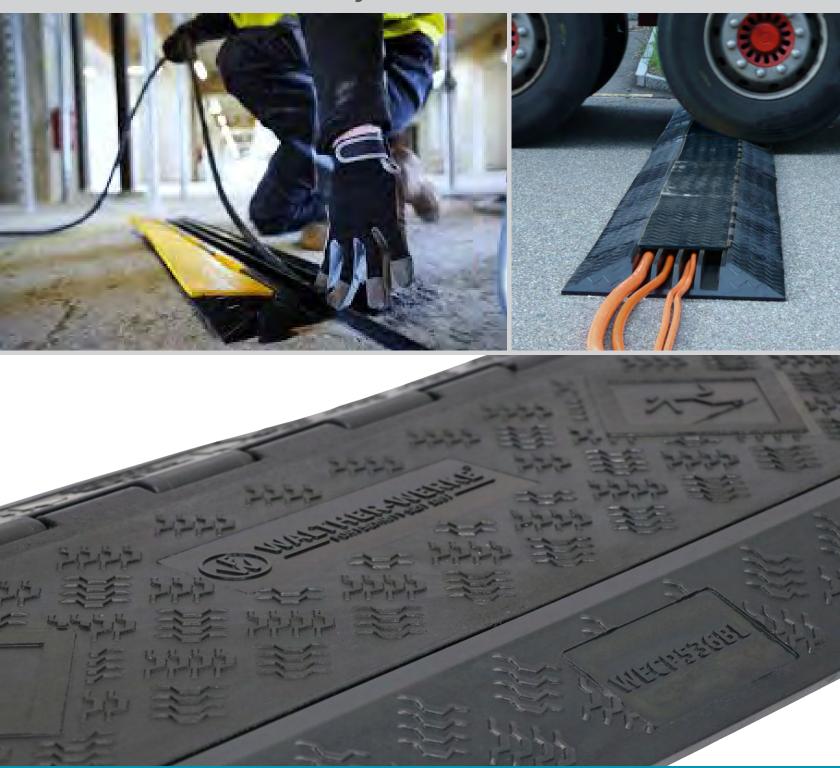

## **GUIDE CABLES SAFELY ACROSS WORK SITE**

- Protect your cables, cords, and hose lines from pedestrian traffic, vehicle traffic and heavy-duty equipment movement
- Ideal for local events, festivals, sporting events, construction sites, conventions centers, manufacturing floor, or warehouse
- Cost-effective solution helps prevent damage caused by wire vibration, contact with other heat producing equipment or from tripping/cable pull
- Improve accessibility