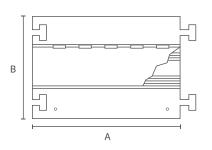

#### **CABLE PROTECTION SYSTEM COMPONENTS**

| Part Number | Description             | A-Length | B-Width  | C-Height | D-Channel<br>Width | E-Channel<br>Height | Weight    |
|-------------|-------------------------|----------|----------|----------|--------------------|---------------------|-----------|
| WECP5C36SBL | Industrial duty 5-slot, | 36 in    | 17.25 in | 2.00 in  | 1.36 in            | 1.27 in             | 20.6 lbs. |
|             | 36 in straight section  | 91 cm    | 44 cm    | 5.1 cm   | 3.5 cm             | 3.2 cm              | 9.3 kg.   |