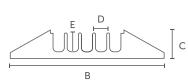

#### **CABLE PROTECTION SYSTEM COMPONENTS**

| Part Number | Description             | A-Length | B-Width  | C-Height | D-Channel<br>Width | E-Channel<br>Height | Weight    |
|-------------|-------------------------|----------|----------|----------|--------------------|---------------------|-----------|
| WECP5C36SBL | Industrial duty 5-slot, | 36 in    | 17.25 in | 2.00 in  | 1.36 in            | 1.27 in             | 20.6 lbs. |
|             | 36 in straight section  | 91 cm    | 44 cm    | 5.1 cm   | 3.5 cm             | 3.2 cm              | 9.3 kg.   |