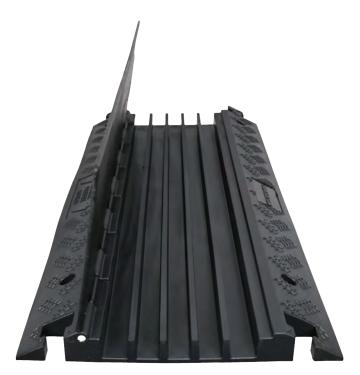

#### **CABLE PROTECTION SYSTEM COMPONENTS**

| Part Number | Description             | A-Length | B-Width  | C-Height | D-Channel<br>Width | E-Channel<br>Height | Weight    |
|-------------|-------------------------|----------|----------|----------|--------------------|---------------------|-----------|
| WECP5C36SBL | Industrial duty 5-slot, | 36 in    | 17.25 in | 2.00 in  | 1.36 in            | 1.27 in             | 20.6 lbs. |
|             | 36 in straight section  | 91 cm    | 44 cm    | 5.1 cm   | 3.5 cm             | 3.2 cm              | 9.3 kg.   |