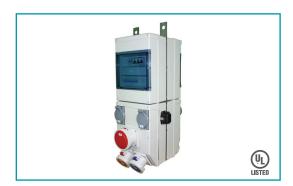

# **DUAL UTILITY PEDESTAL**

30A/480V, 20A/120V

Includes 4 pre-drilled

holes for floor mount

## **FEATURES AND BENEFITS**

- Non conductive, UV resistant, plastic enclosures
- Mechanical interlocking switch
- Stainless steel pedestal to protect mechanical interlock and GFCI duplex
- Walther can produce and supply the mating connectors and cable assemblies

### **SPECIFICATIONS**

| · · · · · · · · · · · · · · · · · · · |                              |
|---------------------------------------|------------------------------|
| Rating                                | 30A/480V~3PH                 |
|                                       | 20A/120V~1PH                 |
| Environment Rating                    | NEMA 3R                      |
| Input-1                               | 20A/120V, 1P+N+G (Hard wire) |
| Input-2                               | 30A/480V, 3P+G (Hard wire)   |
| Output-1                              | (1) 20A/120V GFCI Duplex     |
| Output-2                              | (1) 30A/480V IEC60309        |
|                                       | IP67, 3P+G Receptacle        |
| Circuit-2 Protection                  | 32A, 3-Pole, IP67 Mechanical |
|                                       | interlock switch             |
| Mechanical Interlock Switch           | 32A/480V, 3-Pole, IP67       |
| Approximate Dimensions                | L 8" W 9" H 58"              |
| Approximate Weight                    | 29 lbs.                      |
|                                       |                              |

# **DESCRIPTION**

Dual utility receptacles mounted on a stainless-steel pedestal are perfect for refrigeration areas, processing areas, washdown areas, and more. Receptacles can withstand varying temperatures and be custom designed for different IP ratings depending on your business needs.