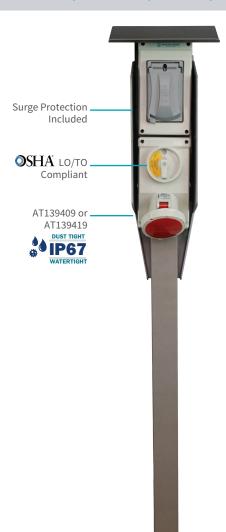

# **DUAL UTILITY PEDESTAL**

30A/480V, 20A/120V

Includes 4 pre-drilled

holes for floor mount

## **FEATURES AND BENEFITS**

- Non conductive, UV resistant, plastic enclosures
- Mechanical interlocking switch
- Stainless steel pedestal to protect mechanical interlock and GFCI duplex
- Walther can produce and supply the mating connectors and cable assemblies

### **SPECIFICATIONS**

| · · · · · · · · · · · · · · · · · · · |                              |
|---------------------------------------|------------------------------|
| Rating                                | 30A/480V~3PH                 |
|                                       | 20A/120V~1PH                 |
| Environment Rating                    | NEMA 3R                      |
| Input-1                               | 20A/120V, 1P+N+G (Hard wire) |
| Input-2                               | 30A/480V, 3P+G (Hard wire)   |
| Output-1                              | (1) 20A/120V GFCI Duplex     |
| Output-2                              | (1) 30A/480V IEC60309        |
|                                       | IP67, 3P+G Receptacle        |
| Circuit-2 Protection                  | 32A, 3-Pole, IP67 Mechanical |
|                                       | interlock switch             |
| Mechanical Interlock Switch           | 32A/480V, 3-Pole, IP67       |
| Approximate Dimensions                | L 8" W 9" H 58"              |
| Approximate Weight                    | 29 lbs.                      |
|                                       |                              |

# **DESCRIPTION**

Dual utility receptacles mounted on a stainless-steel pedestal are perfect for refrigeration areas, processing areas, washdown areas, and more. Receptacles can withstand varying temperatures and be custom designed for different IP ratings depending on your business needs.