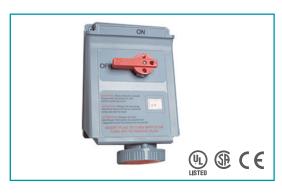

#### MECHANICAL INTERLOCK DEVICES

Designed to combine a disconnect switch and receptacle into one compact unit