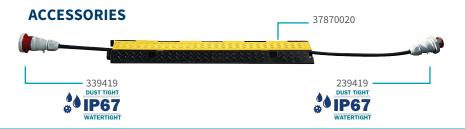

### **CABLE ASSEMBLIES**

Standard stock in 25ft, 50ft, & 100ft. Custom configurations are available