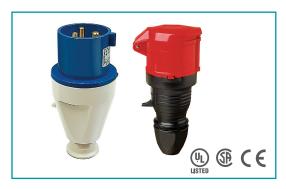

#### **PIN & SLEEVE DEVICES**

Manufactured to IEC 60309-1 & 2 standards and are interchangeable anywhere in the world