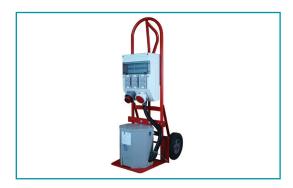

## POWER DISTRIBUTION SYSTEMS

Custom-built distribution systems optimizing power from power source to individual load

## POWER DISTRIBUTION

Portable or hardwired power distribution units fitted with multiple outputs. Surge protection included.