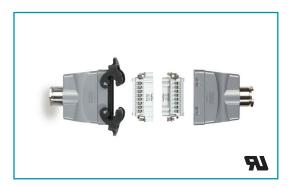

#### MECHANICAL INTERLOCK DEVICES

Designed to combine a disconnect switch and receptacle into one compact unit