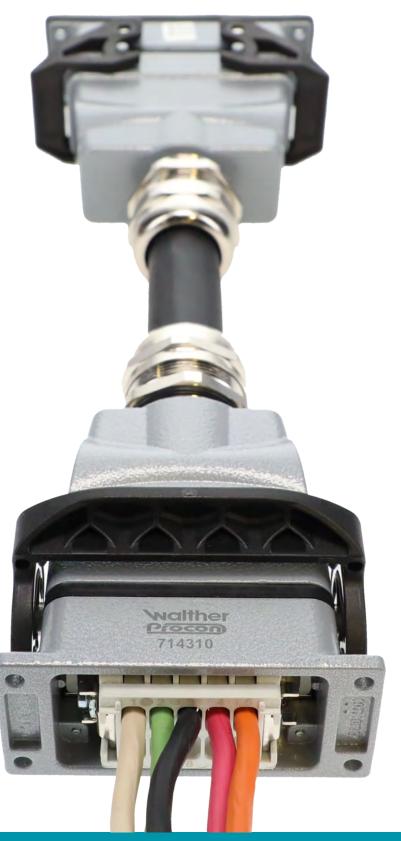

## Enclosures designed for reliable and durable connections

Industrial multi-pin heavy duty connectors specifically designed to transmit power, data and signal in tough environmental conditions. **PROCON**, a Plug & Play interconnect, allows for modularity when shipping multi-piece equipment.

30104049 Strain Relief

P758842 Hood B10 Top Entry Single Locking System 1x M25 or 1" diameter

MS210 B10 Male Insert Screw Terminal with wire protection 20-14 AWG

FS110 B10 Female Insert Screw Terminal with wire protection 20-14 AWG