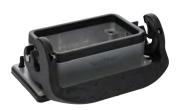

30104049 Strain Relief

P758842 Hood B10 Top Entry Single Locking System 1x M25 or 1" diameter

MS210 B10 Male Insert Screw Terminal with wire protection 20-14 AWG

FS110 B10 Female Insert Screw Terminal with wire protection 20-14 AWG