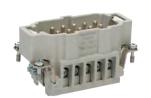

30104049 Strain Relief

P758842 Hood B10 Top Entry Single Locking System 1x M25 or 1" diameter

MS210 B10 Male Insert Screw Terminal with wire protection 20-14 AWG

FS110 B10 Female Insert Screw Terminal with wire protection 20-14 AWG