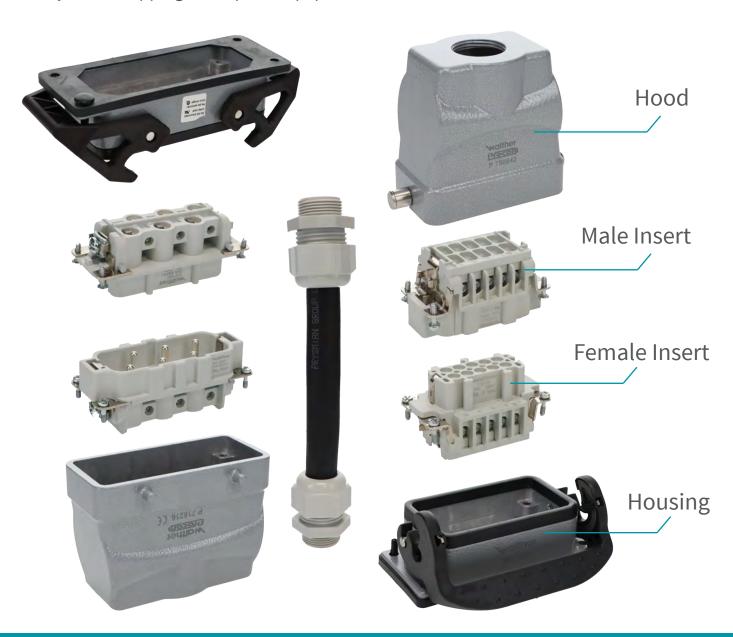

30104049 Strain Relief

P758842 Hood B10 Top Entry Single Locking System 1x M25 or 1" diameter

MS210 B10 Male Insert Screw Terminal with wire protection 20-14 AWG

FS110 B10 Female Insert Screw Terminal with wire protection 20-14 AWG

PB110 B10 Panel Housing 0.87in or 29mm high Double Locking System

PB116 B16 Panel Housing 1.06in or 27mm high Double Locking System