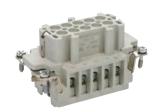

30104049 Strain Relief

P758842 Hood B10 Top Entry Single Locking System 1x M25 or 1" diameter

MS210 B10 Male Insert Screw Terminal with wire protection 20-14 AWG

FS110 B10 Female Insert Screw Terminal with wire protection 20-14 AWG