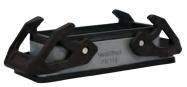

PB110 B10 Panel Housing 0.87in or 29mm high Double Locking System

PB116 B16 Panel Housing 1.06in or 27mm high Double Locking System