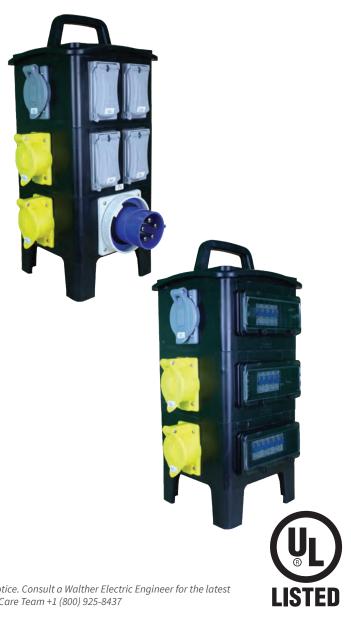

## Power Distribution Units (PDU)

## 100A, 3 Phase, 3 Pole, 5 Wire

F. Walther Electric Corporation | 12 World's Fair Drive | Somerset NJ 08873 | www.waltherelectric.com

**Walther Electric** provides power distribution systems for Welding, Pumps, Power Tools and anywhere you need Temporary Portable Power.

Rugged, weather resistant molded rubber enclosure for Indoor/Outdoor use (NEMA 3R)

All output connectors are circuit breaker protected for added safety

Compact, stack-able for easy storage & convenient portability

## **SPECIFICATIONS**

| Rating                        | 100A, 120/208VAC 3P+N+G |
|-------------------------------|-------------------------|
| Environmental Rating          | NEMA 3R                 |
| Input                         | (1) IECIP67, 3P+N+G     |
| Output                        | (4) 50A CS Type rec.    |
|                               | (2) 30A L5-30R          |
|                               | (4) 20A Duplex, GFCI    |
| <b>Overcurrent Protection</b> | (4) 50A 2-Pole, MCB     |
|                               | (2) 30A 1-Pole, MCB     |
|                               | (4) 20A 1-Pole, MCB     |
|                               | (6) 20A 1-Pole, MCB     |
| Dimensions                    | L 11.5" W 12.5" H 25"   |
| Weight                        | 45 lbs                  |