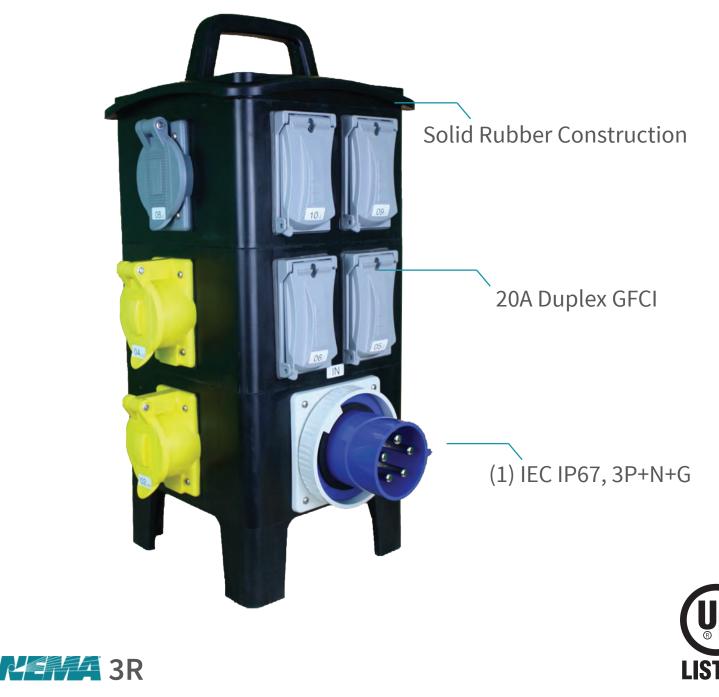

Rugged, weather resistant molded rubber enclosure for Indoor/Outdoor use (NEMA 3R)

All output connectors are circuit breaker protected for added safety

Compact, stack-able for easy storage & convenient portability

## **SPECIFICATIONS**

| Rating                        | 100A, 120/208VAC 3P+N+G |
|-------------------------------|-------------------------|
| Environmental Rating          | NEMA 3R                 |
| Input                         | (1) IECIP67, 3P+N+G     |
| Output                        | (4) 50A CS Type rec.    |
|                               | (2) 30A L5-30R          |
|                               | (4) 20A Duplex, GFCI    |
| <b>Overcurrent Protection</b> | (4) 50A 2-Pole, MCB     |
|                               | (2) 30A 1-Pole, MCB     |
|                               | (4) 20A 1-Pole, MCB     |
|                               | (6) 20A 1-Pole, MCB     |
| Dimensions                    | L 11.5" W 12.5" H 25"   |
| Weight                        | 45 lbs                  |