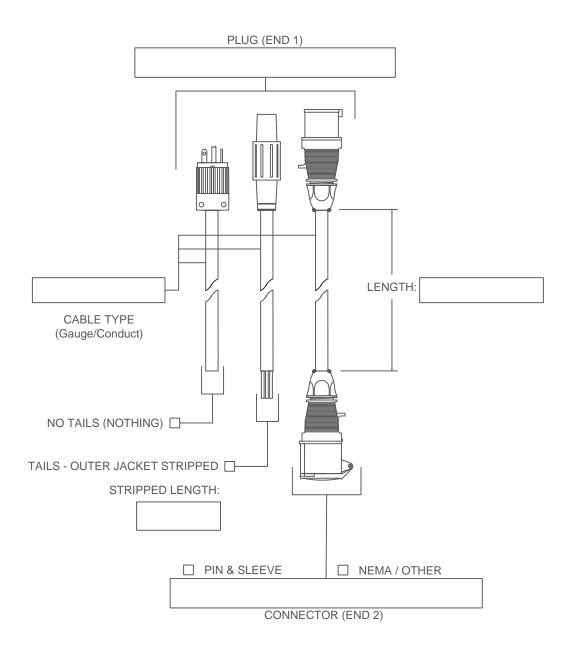

## CUSTOM CABLE ASSEMBLY QUOTE REQUEST FORM

Cable Quote Request Form - FAX TO: +1 (732) 537-9209 -or- EMAIL: custserv@waltherelectric.com

|                 | QUOTE RE        | <i>(</i>             | DATE:                   |       |                 |                 |        |
|-----------------|-----------------|----------------------|-------------------------|-------|-----------------|-----------------|--------|
|                 |                 |                      |                         |       |                 |                 |        |
| NAME            |                 |                      |                         |       |                 |                 |        |
| COMPANY         |                 |                      |                         |       |                 |                 |        |
|                 |                 |                      |                         |       |                 |                 |        |
| PHONE           |                 |                      |                         |       |                 |                 |        |
| EMAIL           |                 |                      |                         |       |                 |                 |        |
| DEVICE TYP      |                 |                      |                         |       |                 |                 |        |
|                 | PLUG<br>(End 1) | CONNECTOR<br>(End 2) | AMPS                    | VOLTS | POLES/<br>WIRES | (Gauge/Conduct) | LENGTH |
| IEC             |                 |                      |                         |       |                 |                 |        |
| NEMA            |                 |                      |                         |       |                 |                 |        |
| CAMLOK          |                 |                      |                         |       |                 |                 |        |
| OTHER           |                 |                      |                         |       |                 |                 |        |
|                 |                 |                      |                         |       |                 |                 |        |
| SKETCH          |                 |                      |                         |       |                 |                 |        |
|                 |                 |                      |                         |       |                 |                 |        |
|                 |                 |                      |                         |       |                 |                 |        |
|                 |                 |                      |                         |       |                 |                 |        |
|                 |                 |                      |                         |       |                 |                 |        |
|                 |                 |                      |                         |       |                 |                 |        |
|                 |                 |                      |                         |       |                 |                 |        |
|                 |                 |                      |                         |       |                 |                 |        |
|                 |                 |                      |                         |       |                 |                 |        |
| Number of Units |                 | Donnes               | Requested Delivery Date |       |                 |                 |        |