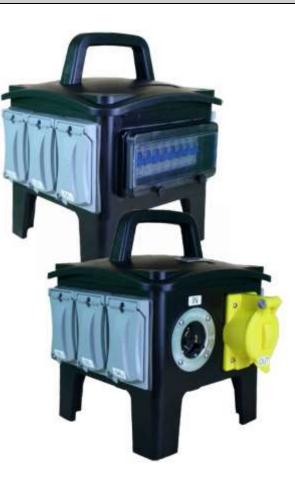

## PDU 50A, 1-PH, 2-Pole, 4 Wire, UL Listed

## MPN: **HEB201U**

#### **FEATURES & BENEFITS**

- Compact Solid Rubber Enclosure, non-conductive, offering good resilience and tensile strength. Outstanding resistance to abrasion and fatigue
- Overcurrent Protection included to prevent excessive amounts of current or a short circuit
- Space-saving design for easy storage stacking
- Walther can design and manufacture mating cable assemblies

#### DESCRIPTION

50A, 120/208VAC, Single Phase one tier PDU with Input: (1) 50A Twist lock CS6375 2-Pole, 4 Wire inlet, Output: (1) 50A Twist lock, CS6369, 2-Pole, 4 Wire receptacle with weather cover, (6) 20A Duplex GFCI receptacles protected by (1) 50A 2-Pole breaker(main), (6) 20A 1-Pole breakers