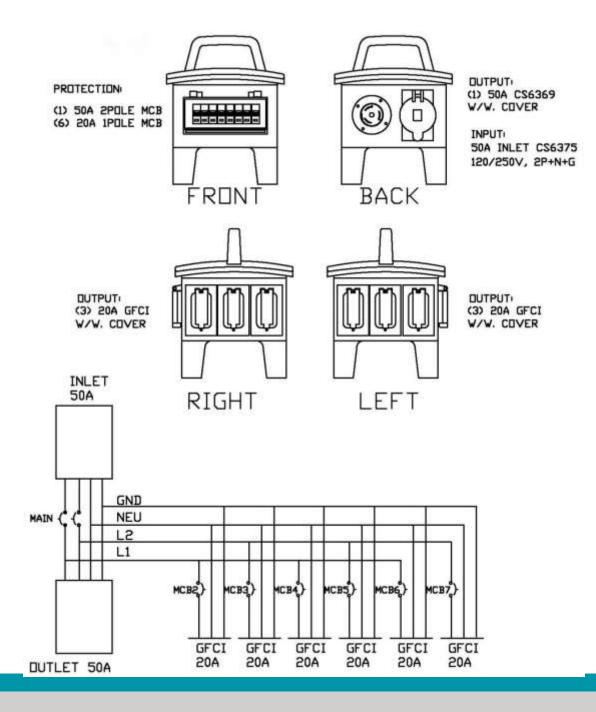

| SPECIFICATIONS                |                                                    |
|-------------------------------|----------------------------------------------------|
| Rating                        | 50A, 120/208VAC, 2P+N+G                            |
| <b>Environmental Rating</b>   | NEMA 3R                                            |
| Input                         | (1) 50A CS Type 2P+N+G Inlet                       |
| Output                        | (1) 50A CS Type 2P+N+G Rec. (6) 20A Duplex<br>GFCI |
| <b>Overcurrent Protection</b> | (1) 50A 2-Pole, MCB (6) 20A 1-Pole, MCB            |
| Dimensions                    | L 11.5" W 12.5" H 14"                              |
| Weight                        | 19 lbs.                                            |

#### DESCRIPTION

50A, 120/208VAC, Single Phase one tier PDU with Input: (1) 50A Twist lock CS6375 2-Pole, 4 Wire inlet, Output: (1) 50A Twist lock, CS6369, 2-Pole, 4 Wire receptacle with weather cover, (6) 20A Duplex GFCI receptacles protected by (1) 50A 2-Pole breaker(main), (6) 20A 1-Pole breakers

# **HEB201U Technical Drawing**

F. Walther Electric Corporation 12 World's Fair Drive, Somerset, NJ 08873 USA +1 (800) 925-8437 | Office +1 (732) 537-9201 | Fax +1 (732) 537-9209 custserv@waltherelectric.com | www.waltherelectric.com